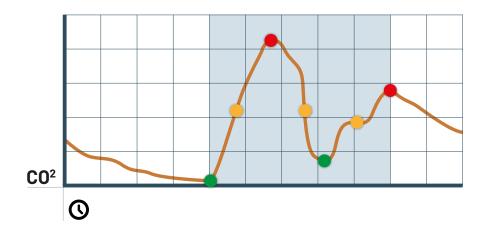

# LoRaWan® Indoor Environmental Sensor Voc / Lux /Co2 with leds

**LED lights** indicate the air quality

### **Customizable**

- Programmable thresholds via app or remote
- LEDs for levels indication of CO2, VOC or both
- LEDs brightness adjustable on two levels or disabled